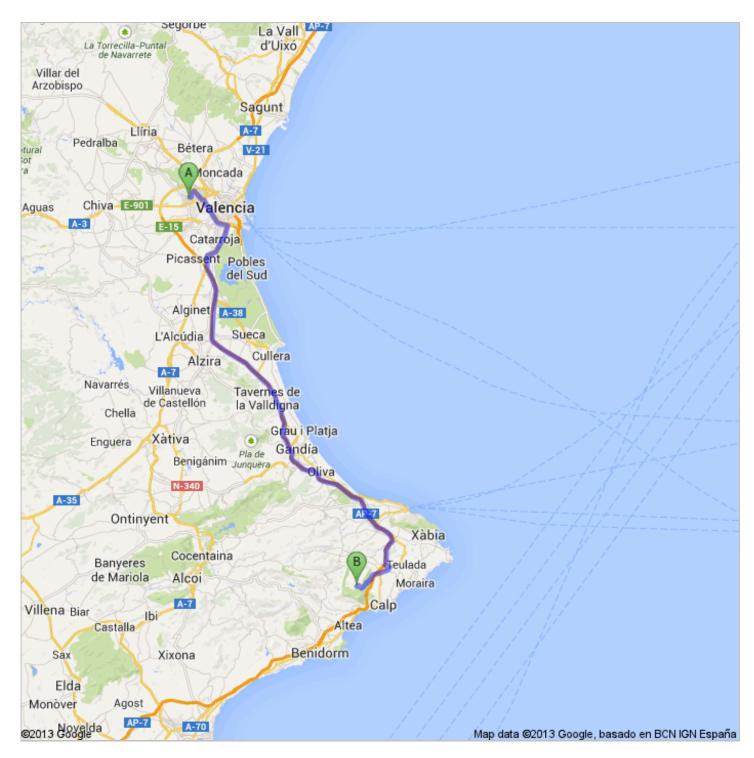

Directions to B&B Los Establos Ptd Marnes 20115, 03720, Alicante, Spain 134 km – about 1 hour 34 mins

## Valencia Airport

Carretera del Aeropuerto, s/n, 46940 Manises, Valencia, Spain

|   | 1. Head <b>southeast</b>                                                                 |                                                     | <b>go 79 m</b><br>total 79 m       |
|---|------------------------------------------------------------------------------------------|-----------------------------------------------------|------------------------------------|
| 5 | 2. Take the ramp on the le                                                               | eft to <b>N-220</b>                                 | <b>go 140 m</b><br>total 220 m     |
| Ļ | <ol> <li>Keep right at the fork, for<br/>merge onto N-220<br/>About 2 mins</li> </ol>    | ollow signs for E-15/Castellón/A-7/Alicante/Manises | and go 1.9 km<br>total 2.1 km      |
| 7 | 4. Slight right to merge or<br>About 7 mins                                              | nto <b>V-30</b> toward <b>Valencia</b>              | <b>go 11.7 km</b><br>total 13.8 km |
| 7 | 5. Take the exit onto V-31<br>About 7 mins                                               | I                                                   | <b>go 12.0 km</b><br>total 25.7 km |
| 7 | 6. Take exit <b>1</b> for <b>E-15/AP</b>                                                 | P-7 toward Alacant/Alicante/A-38/Gandia             | <b>go 800 m</b><br>total 26.5 km   |
|   | 7. Merge onto <b>AP-7</b><br>Partial toll road<br>About 47 mins                          |                                                     | <b>go 91.9 km</b><br>total 118 km  |
| 7 | 8. Take exit <b>63</b> for <b>N-332</b> t<br>Toll road<br>About 2 mins                   | toward Teulada/Benissa/Calpe/Calp                   | <b>go 1.5 km</b><br>total 120 km   |
|   | 9. Continue toward N-332<br>Toll road                                                    |                                                     | <b>go 62 m</b><br>total 120 km     |
| r | 10. Keep right at the fork, f                                                            | ollow signs for N-332/Benissa/Calpe/calp            | go 9 m<br>total 120 km             |
| ካ | <ol> <li>Keep left at the fork and<br/>Go through 2 roundabo<br/>About 4 mins</li> </ol> | -                                                   | go 3.0 km<br>total 123 km          |
| r | 12. Turn right onto CV-750                                                               |                                                     | go 150 m<br>total 123 km           |
| 5 | 13. Slight left onto CV-749<br>About 14 mins                                             |                                                     | go 8.8 km<br>total 132 km          |
| 7 | 14. Slight right<br>About 6 mins                                                         |                                                     | <b>go 1.4 km</b><br>total 133 km   |
| ኅ | 15. Turn left<br>About 3 mins                                                            |                                                     | go 750 m<br>total 134 km           |
| - | <b>&amp;B Los Establos</b><br>td Marnes 20115, 03720                                     | , Alicante, Spain                                   |                                    |