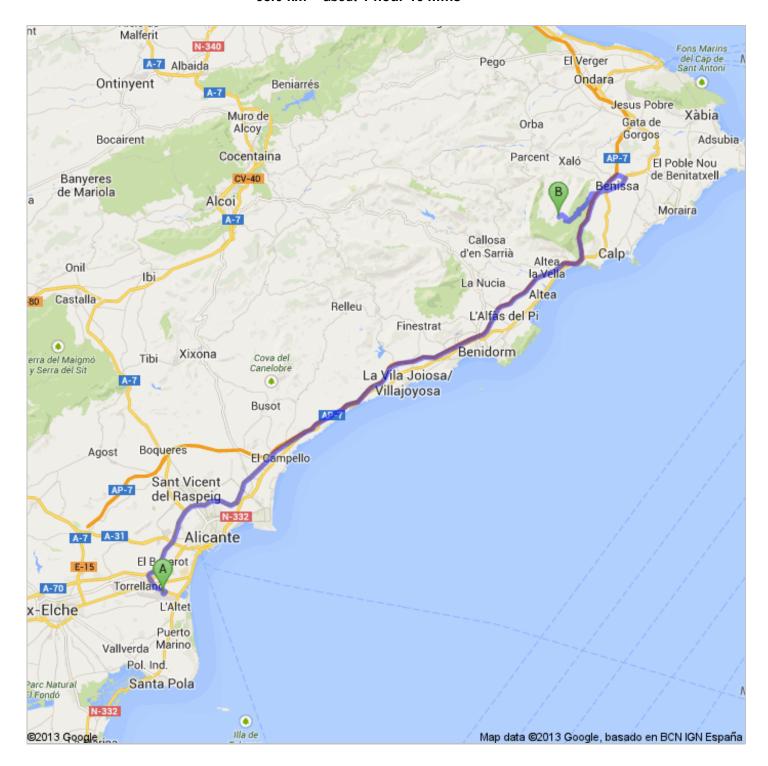

## **Directions to B&B Los Establos** Ptd Marnes 20115, 03720, Alicante, Spain

98.0 km - about 1 hour 16 mins

## **Alicante Airport**

03195 El Altet, Alicante, Alicante, Spain

|   | 1. Head east About 1 min                                                                                                                         | <b>go 800 m</b><br>total 800 m    |
|---|--------------------------------------------------------------------------------------------------------------------------------------------------|-----------------------------------|
| 5 | 2. Slight left                                                                                                                                   | <b>go 150 m</b><br>total 950 m    |
| 4 | 3. At the roundabout, take the <b>2nd</b> exit                                                                                                   | go 250 m<br>total 1.2 km          |
|   | 4. Take the ramp onto N-338 About 2 mins                                                                                                         | go 2.4 km<br>total 3.6 km         |
| Ļ | <ol> <li>Keep right at the fork, follow signs for A-70/Alacant/Benidorm/València/A-3<br/>Madrid and merge onto A-70<br/>About 14 mins</li> </ol> | go 23.5 km<br>total 27.1 km       |
| ኅ | <ol> <li>Keep left at the fork, follow signs for AP-7/La Vila Joiosa/Valencia and mer<br/>onto AP-7<br/>Toll road<br/>About 28 mins</li> </ol>   | ge go 55.7 km<br>total 82.7 km    |
| 7 | <ol> <li>Take exit 63 for N-332 toward Benissa/Teulada/Gata de Gorgos<br/>Toll road<br/>About 1 min</li> </ol>                                   | <b>go 1.1 km</b><br>total 83.9 km |
|   | 8. Continue toward N-332  Toll road                                                                                                              | <b>go 62 m</b><br>total 83.9 km   |
| r | 9. Keep right at the fork, follow signs for N-332/Benissa/Calpe/calp                                                                             | go 9 m<br>total 83.9 km           |
| ኅ | 10. Keep left at the fork and merge onto <b>N-332</b> Go through 2 roundabouts About 4 mins                                                      | go 3.0 km<br>total 87.0 km        |
| r | 11. Turn right onto CV-750                                                                                                                       | <b>go 150 m</b><br>total 87.1 km  |
| 5 | 12. Slight left onto CV-749 About 14 mins                                                                                                        | <b>go 8.8 km</b><br>total 95.9 km |
| 7 | 13. Slight right About 6 mins                                                                                                                    | <b>go 1.4 km</b><br>total 97.3 km |
| ኅ | 14. Turn left About 3 mins                                                                                                                       | <b>go 750 m</b><br>total 98.0 km  |
| B | B&B Los Establos                                                                                                                                 |                                   |